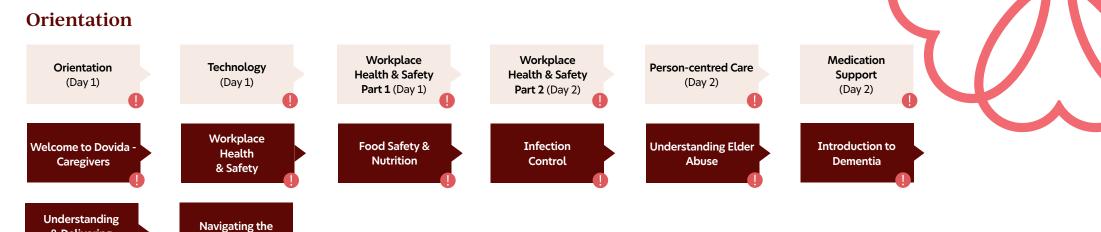

## **Caregiver Learning Pathway**

This pathway is designed to guide Caregivers through their Dovida learning journey.

Best Practice (3-52 weeks)

& Delivering

Person-centered Care

AlayaCare App